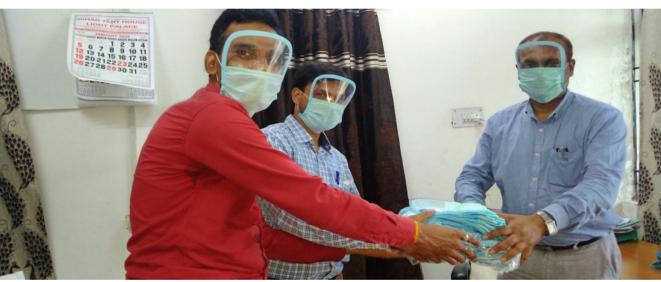

# (ii) Distribution of Health Kits, Gloves, Mask, Soap, Cap, Sanitizer etc. among the Rural and Urban Community

Bhartiya Lok Kalyan Sansthan has distributed Health Kits, Gloves, Mask, Soap, Cap, Sanitizer etc. among the Rural and Urban People, PRIs members, Key Functionaries and Village and Panchayat Levels in all 24 Districts of Jharkhand State on the valuable presence of Local PRIs members, BLKS representatives. During the distribution process, Common people have been understood about the need and requirement and importance of Social Distancing and wearing masks.

Distribution of Health Kits, Gloves, Mask, Soap, Cap, Sanitizer etc. by the Secretary, BLKS Distribution of Health Kits, Gloves, Mask, Soap, Cap, Sanitizer etc. by the Secretary, BLKS Distribution of Health Kits, Gloves, Mask, Soap, Cap, Sanitizer etc. by the Secretary, BLKS