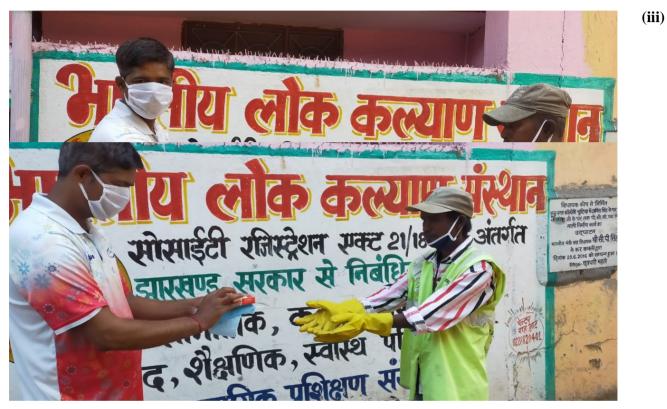

# (ii) Distribution of Health Kits, Gloves, Mask, Soap, Cap, Sanitizer etc. among the Rural and Urban Community

Bhartiya Lok Kalyan Sansthan has distributed Health Kits, Gloves, Mask, Soap, Cap, Sanitizer etc. among the Rural and Urban People, PRIs members, Key Functionaries and Village and Panchayat Levels in all 24 Districts of Jharkhand State on the valuable presence of Local PRIs members, BLKS representatives. During the distribution process, Common people have been understood about the need and requirement and importance of Social Distancing and wearing masks.

Distribution of Health Kits, Gloves, Mask, Soap, Cap, Sanitizer etc. by the Secretary, BLKS Distribution of Health Kits, Gloves, Mask, Soap, Cap, Sanitizer etc. by the Secretary, BLKS Distribution of Health Kits, Gloves, Mask, Soap, Cap, Sanitizer etc. by the Secretary, BLKS