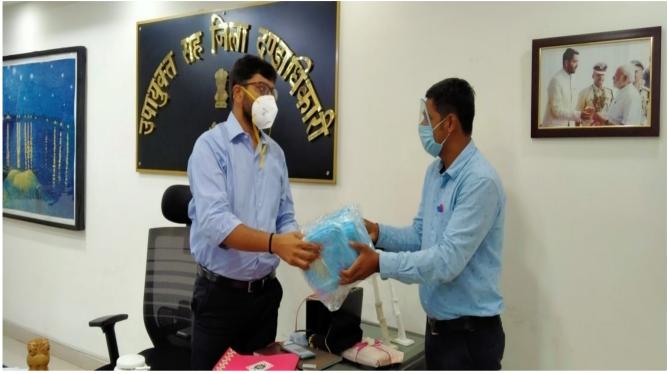

# (i) Distribution of Face Masks among Deputy Commissioners/Deputy Development Commissioners and Other District Officials

In order to bring complete awareness and knowledge about wearing masks, Bhartiya Lok Kalyan Sansthan has distributed Face Safety Masks among Deputy Commissioners/Deputy Development Commissioners and Other District Officials under the promotional activities. The prime objective of this activity is to bring awareness about wearing masks and common people would be able to understand the importance of wearing masks in order to protect themselves from Covid 19.

Secretary, BLKS is giving Masks to the Deputy Commissioner Sir, Gumla District

Secretary, BLKS is giving Masks to the Deputy Commissioner Sir, Latehar District

# Project Manager, BLKS is giving Masks to the Deputy Commissioner Sir, Palamu District

Project Manager, BLKS is giving Masks to the NDC Sir, Hazaribag District