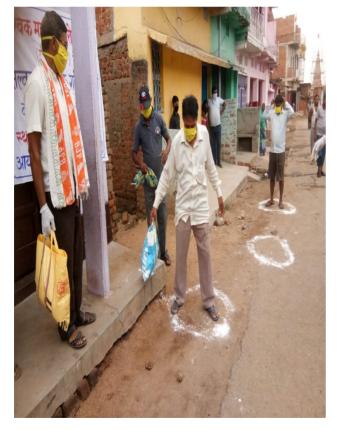

# (ii) Distribution of Health Kits, Gloves, Mask, Soap, Cap, Sanitizer etc. among the Rural and Urban Community

Bhartiya Lok Kalyan Sansthan has distributed Health Kits, Gloves, Mask, Soap, Cap, Sanitizer etc. among the Rural and Urban People, PRIs members, Key Functionaries and Village and Panchayat Levels in all 24 Districts of Jharkhand State on the valuable presence of Local PRIs members, BLKS representatives. During the distribution process, Common people have been understood about the need and requirement and importance of Social Distancing and wearing masks.

Distribution of Health Kits, Gloves, Mask, Soap, Cap, Sanitizer etc. by the Secretary, BLKS Distribution of Health Kits, Gloves, Mask, Soap, Cap, Sanitizer etc. by the Secretary, BLKS Distribution of Health Kits, Gloves, Mask, Soap, Cap, Sanitizer etc. by the Secretary, BLKS