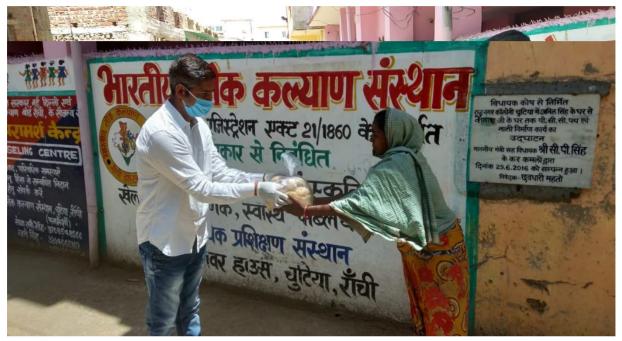

Distribution of Dry Grains and Vegetables like, Rice, Pulses, Oil, Potato, Salt, Mustard Oil etc. among needy family

Bhartiya Lok Kalyan Sansthan has distributed Dry Grains and Vegetables like, Rice, Pulses, Oil, Potato, Salt, Mustard Oil etc. among needy family at Chutia Area, Ranchi on the valuable presence of Local Ward Member, BLKS representatives. During the distribution process, Common people have been understood about the need and requirement and importance of Social Distancing and wearing masks. During this processes, more than 100 family have been distributed Dry Grains and Vegetables.