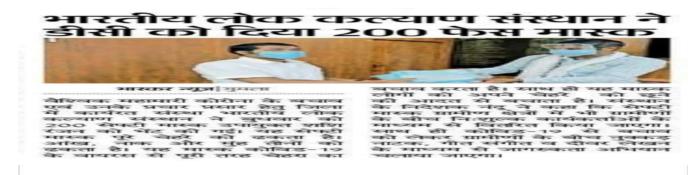

# उपायुक्त गढ़वा को एनजीओ ने सौंपा २०० फेश सेफ्टी मास्क

#### नवीन मेल संवाददाता

गढवा। भारतीय लोक कल्याण संस्थान ने बुधवार को उपायुक्त हर्ष मंगला को 200 फेश सफेटों मारक संस्था के सचिव चंद्रदेव सिंह ने उपलब्ध कराया। वैश्विक महामारी कोरोना से बचाव के उद्देश्यों से यह संस्थान गांव-गांव में प्रचार प्रसार कर रही है एवं लोगों को कोराना के बचाव हेतु पांच सूत्र वता कर जागरूक कर रही है। संस्थान के सचिव चन्द्रदेव सिंह ने बताया कि यह मास्क अन्य सिंह न अताया कि यह मास्क अन्य मास्क से काफी आरामदायक है। इस मास्क का विशेष गुण यह है कि यह मास्क मुंह, नाक एवं आंख तीनों को ढंकता है। यह मास्क दिखने में काफी आकर्षक है। इस मास्क के प्रयोग से

चेहरे को छूने की आदत से छुटकारा मिलेगा। संस्था द्वारा गढ़वा जिले के चार प्रखंडों गढ़वा सदर, रमकंडा, रंका एवं डंडई में ग्राम स्तर पर ग्रामीणों को जागरूक किया जा रहा है, जिसमें लोगों को पंच सत्र का पालन करने की बात