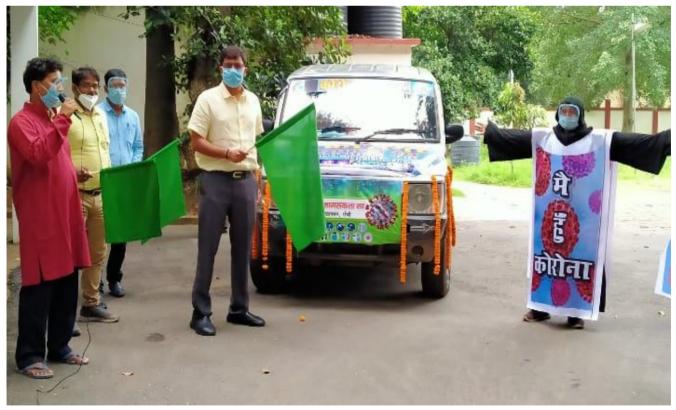

#### (xiii) Covid 19 Jagrukta Rath:

Under the guidance of District Administration, Ranchi, we have desgined and run Covid 19 Jagrukta Rath in all 53 Wards of Ranchi Municipal Corporation and all 18 Blocks of Ranchi District. The basic objectives of this Covid 19 Jagrukta Rath is to bring complete awareness among the Urban and Rural Community. We have aware community for wearing masks not covering neck and mouth only; we have motivated community to wear masks covering till nose. We have also motivated community for maintaining the social distance. In this work, artists of BLKS have been performing by song, dance, acting and attracting community and awaring too.

Deputy Commissioner, Ranchi is flagging off the Covid 19 Jagrukta Rath