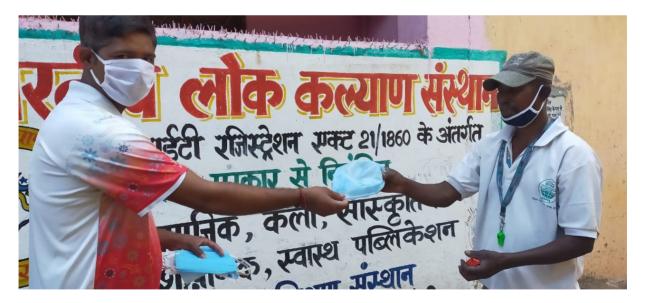

# (ii) Distribution of Health Kits, Gloves, Mask, Soap, Cap, Sanitizer etc. among the Rural and Urban Community

Bhartiya Lok Kalyan Sansthan has distributed Health Kits, Gloves, Mask, Soap, Cap, Sanitizer etc. among the Rural and Urban People, PRIs members, Key Functionaries and Village and Panchayat Levels in all 24 Districts of Jharkhand State on the valuable presence of Local PRIs members, BLKS representatives. During the distribution process, Common people have been understood about the need and requirement and importance of Social Distancing and wearing masks.

Distribution of Health Kits, Gloves, Mask, Soap, Cap, Sanitizer etc. by the Secretary, BLKS Distribution of Health Kits, Gloves, Mask, Soap, Cap, Sanitizer etc. by the Secretary, BLKS Distribution of Health Kits, Gloves, Mask, Soap, Cap, Sanitizer etc. by the Secretary, BLKS