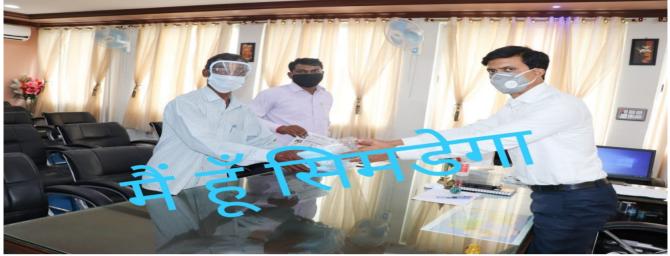

## Simdega District:

Project Manager giving Face Safety Masks to Deputy Commissioner Sir, Simdega District **Dhanbad District :** 

Project Manager giving Face Safety Masks to Deputy Commissioner Sir, Dhanbad District