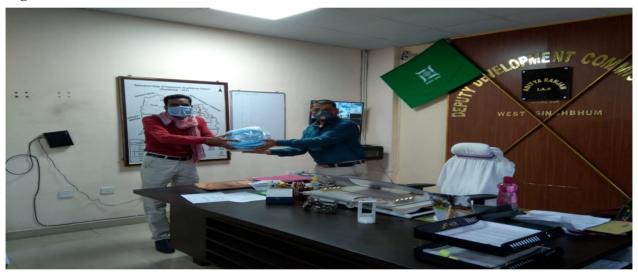

#### West Singhbhum District:

Project Manager is giving Face Safety Masks to the Dty. Dev. Commissioner Sir at Chaibasa