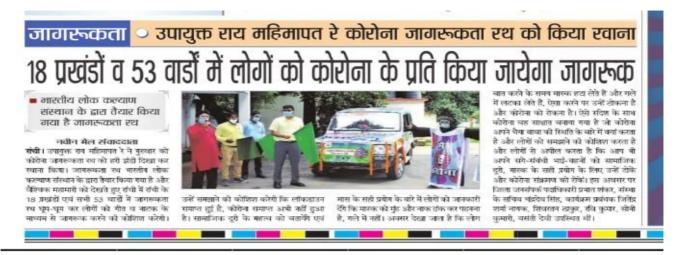

#### (xiii) Covid 19 Jagrukta Rath:

Under the guidance of District Administration, Ranchi, we have desgined and run Covid 19 Jagrukta Rath in all 53 Wards of Ranchi Municipal Corporation and all 18 Blocks of Ranchi District. The basic objectives of this Covid 19 Jagrukta Rath is to bring complete awareness among the Urban and Rural Community. We have aware community for wearing masks not covering neck and mouth only; we have motivated community to wear masks covering till nose. We have also motivated community for maintaining the social distance. In this work, artists of BLKS have been performing by song, dance, acting and attracting community and awaring too.

Deputy Commissioner, Ranchi is flagging off the Covid 19 Jagrukta Rath