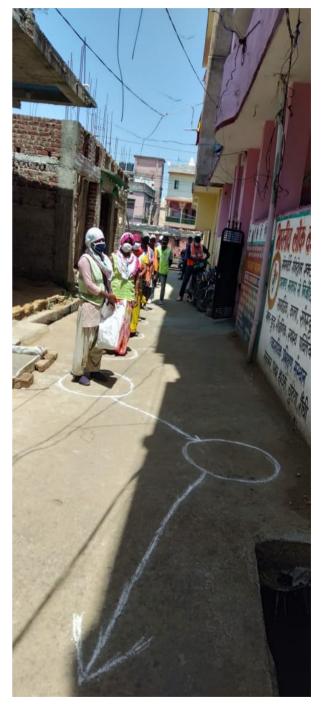

#### (vi) Designing of White Circle for maintaining Social Distance;

Bhartiya Lok Kalyan Sansthan has also taken initiatives and designed White Circle infront of Grocery Shops, Vegetables market and those public places where people are moving hither and thither for fulfilling their basic requirements. This has helped people for understanding about the concept and importance of Social Distancing.