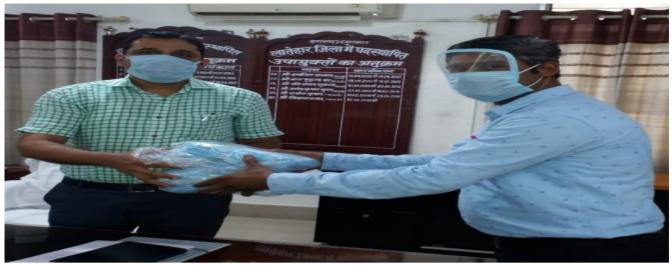

Secretary, BLKS is giving Masks to the Deputy Commissioner Sir, Gumla District

Secretary, BLKS is giving Masks to the Deputy Commissioner Sir, Latehar District

#### Latehar District:

Secretary, BLKS is giving Face Safety Masks to the Deputy Commissioner Sir at Latehar District