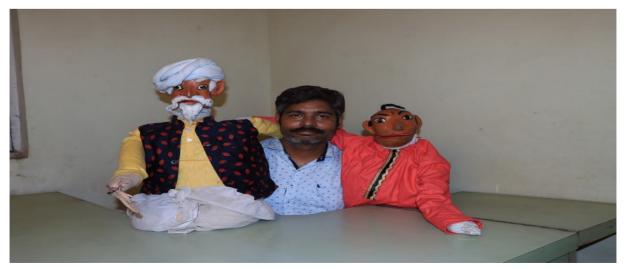

Distribution of Dry Grains, Oil, Vegetables etc. by the BLKS Team among Artist

 (v) IEC and SBCC activities in different languages like Nagpuri, Khortha, Hindi and spread these via Facebook, Youtube, Whatsapp by Song, Drama, Puppet Show etc.

Bharitya Lok Kalyan Sansthan have designed and developed different IEC and SBCC messages in Nagpuri, Khortha and Hindi and spread these via Facebook, Youtube, Whatsapp via Song, Drama, Puppet Show etc. in order to bring full awareness about Covid 19 among the Common people. These messages have definitely helped common people for understanding about the precautions to be taken for protecting themselves from Covid 19.