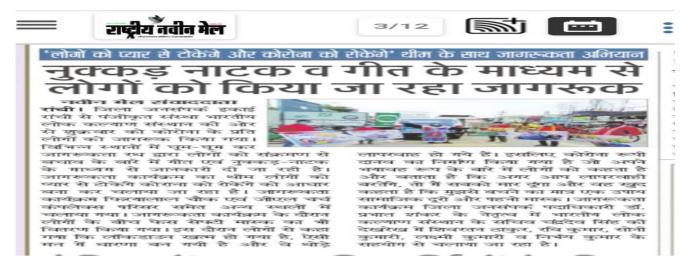

#### (xiii) Covid 19 Jagrukta Rath:

Under the guidance of District Administration, Ranchi, we have desgined and run Covid 19 Jagrukta Rath in all 53 Wards of Ranchi Municipal Corporation and all 18 Blocks of Ranchi District. The basic objectives of this Covid 19 Jagrukta Rath is to bring complete awareness among the Urban and Rural Community. We have aware community for wearing masks not covering neck and mouth only; we have motivated community to wear masks covering till nose. We have also motivated community for maintaining the social distance. In this work, artists of BLKS have been performing by song, dance, acting and attracting community and awaring too.

Deputy Commissioner, Ranchi is flagging off the Covid 19 Jagrukta Rath