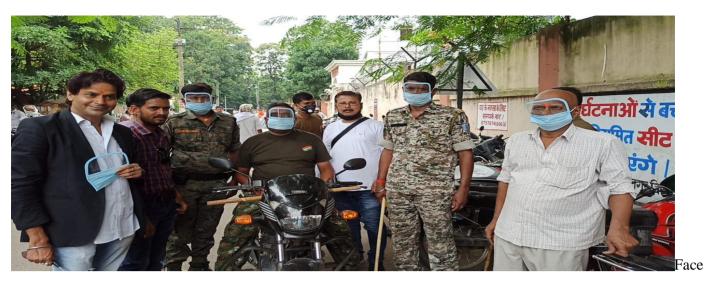

#### (xiii) Covid 19 Jagrukta Rath:

Under the guidance of District Administration, Ranchi, we have desgined and run Covid 19 Jagrukta Rath in all 53 Wards of Ranchi Municipal Corporation and all 18 Blocks of Ranchi District. The basic objectives of this Covid 19 Jagrukta Rath is to bring complete awareness among the Urban and Rural Community. We have aware community for wearing masks not covering neck and mouth only; we have motivated community to wear masks covering till nose. We have also motivated community for maintaining the social distance. In this work, artists of BLKS have been performing by song, dance, acting and attracting community and awaring too.

Deputy Commissioner, Ranchi is flagging off the Covid 19 Jagrukta Rath