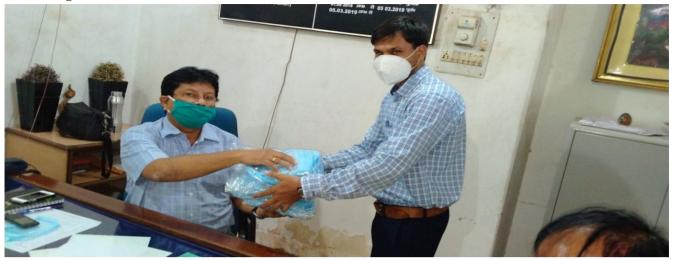

# Project Manager, BLKS is giving Masks to the Deputy Commissioner Sir, Palamu District

Project Manager, BLKS is giving Masks to the NDC Sir, Hazaribag District