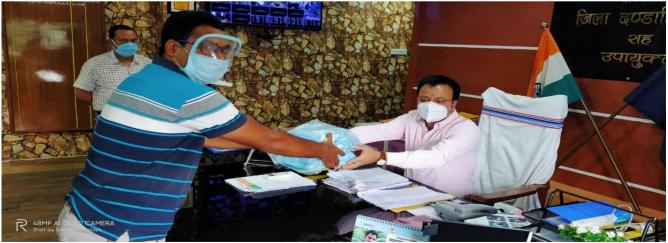

#### Garhwa District:

Project Manager giving Face Safety Masks to the DC Sir representatives at Garhwa District

#### **Garhwa District:**

# उपायुक्त गढ़वा को एनजीओ ने सौंपा २०० फेश सेफ्टी मास्क

#### नवीन मेल संवाददाता

गढवा। भारतीय लोक कल्याण संस्थान ने बुधवार को उपायुक्त हर्ष मंगला को 200 फेश सफेटों मारक संस्था के सचिव चंद्रदेव सिंह ने उपलब्ध कराया। वैश्विक महामारी कोरोना से बचाव के उद्देश्यों से यह संस्थान गांव-गांव में प्रचार प्रसार कर रही है एवं लोगों को कोराना के बचाव हेतु पांच सूत्र वता कर जागरूक कर रही है। संस्थान के सचिव चन्द्रदेव सिंह ने बताया कि यह मास्क अन्य सिंह न अताया कि यह मास्क अन्य मास्क से काफी आरामदायक है। इस मास्क का विशेष गुण यह है कि यह मास्क मुंह, नाक एवं आंख तीनों को ढंकता है। यह मास्क दिखने में काफी आकर्षक है। इस मास्क के प्रयोग से