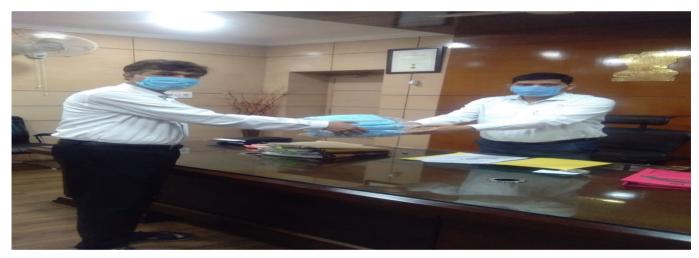

# (i) Distribution of Face Masks among Deputy Commissioners/Deputy Development Commissioners and Other District Officials

In order to bring complete awareness and knowledge about wearing masks, Bhartiya Lok Kalyan Sansthan has distributed Face Safety Masks among Deputy Commissioners/Deputy Development Commissioners and Other District Officials under the promotional activities. The prime objective of this activity is to bring awareness about wearing masks and common people would be able to understand the importance of wearing masks in order to protect themselves from Covid 19.

Secretary, BLKS is giving Masks to the Deputy Commissioner Sir, Gumla District

Secretary, BLKS is giving Masks to the Deputy Commissioner Sir, Latehar District