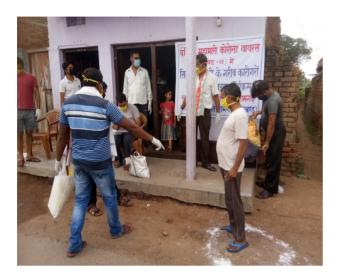

# (ii) Distribution of Health Kits, Gloves, Mask, Soap, Cap, Sanitizer etc. among the Rural and Urban Community

Bhartiya Lok Kalyan Sansthan has distributed Health Kits, Gloves, Mask, Soap, Cap, Sanitizer etc. among the Rural and Urban People, PRIs members, Key Functionaries and Village and Panchayat Levels in all 24 Districts of Jharkhand State on the valuable presence of Local PRIs members, BLKS representatives. During the distribution process, Common people have been understood about the need and requirement and importance of Social Distancing and wearing masks.

Distribution of Health Kits, Gloves, Mask, Soap, Cap, Sanitizer etc. by the Secretary, BLKS Distribution of Health Kits, Gloves, Mask, Soap, Cap, Sanitizer etc. by the Secretary, BLKS Distribution of Health Kits, Gloves, Mask, Soap, Cap, Sanitizer etc. by the Secretary, BLKS