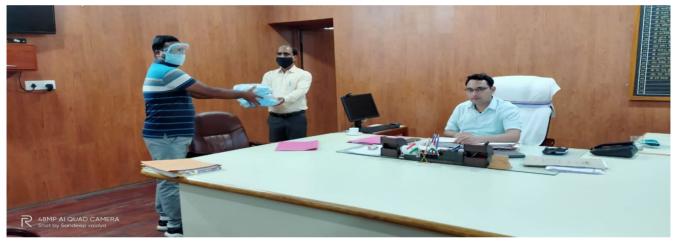

# Project Manager, BLKS is giving Masks to the Deputy Commissioner Sir, Palamu District

Project Manager, BLKS is giving Masks to the NDC Sir, Hazaribag District

#### Palamu District:

Project Manager giving Face Safety Masks to the Deputy Commissioner Sir at Palamu District