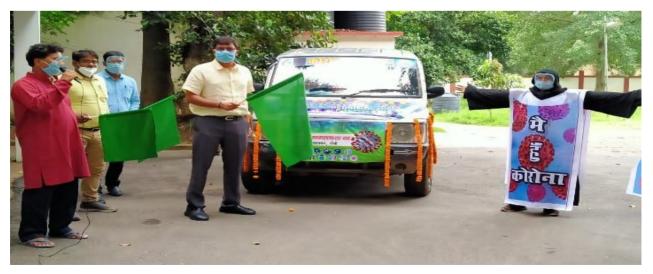

#### (xiii) Covid 19 Jagrukta Rath:

Under the guidance of District Administration, Ranchi, we have desgined and run Covid 19 Jagrukta Rath in all 53 Wards of Ranchi Municipal Corporation and all 18 Blocks of Ranchi District. The basic objectives of this Covid 19 Jagrukta Rath is to bring complete awareness among the Urban and Rural Community. We have aware community for wearing masks not covering neck and mouth only; we have motivated community to wear masks covering till nose. We have also motivated community for maintaining the social distance. In this work, artists of BLKS have been performing by song, dance, acting and attracting community and awaring too.

Deputy Commissioner, Ranchi is flagging off the Covid 19 Jagrukta Rath