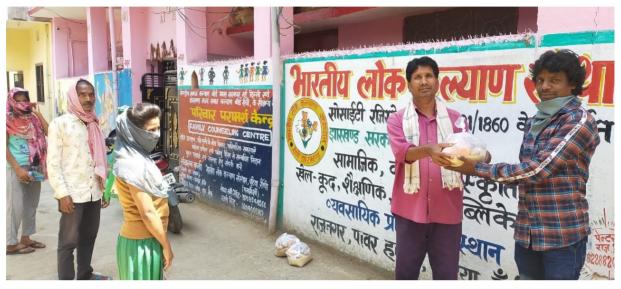

Distribution of Dry Grains, Oil, Vegetables etc. by the Secretary, BLKS among Needy People

Distribution of Dry Grains, Oil, Vegetables etc. by the Secretary, BLKS among Needy People

(iv) Distribution of Dry Grains and Vegetables like, Rice, Pulses, Oil, Potato, Salt, Mustard Oil etc. among Artists; Bhartiya Lok Kalyan Sansthan has distributed Dry Grains and Vegetables like, Rice, Pulses, Oil, Potato, Salt, Mustard Oil etc. among Artists at all 24 Districts of Jharkhand State on the valuable presence of PRIs members, Local Ward Member, BLKS representatives. During the distribution process, Artists have been understood about the need and requirement and importance of Social Distancing and wearing masks. During this processes, more than 30 Artists have been distributed Dry Grains and Vegetables.

Distribution of Dry Grains, Oil, Vegetables etc. by the BLKS Team among Artist

 (v) IEC and SBCC activities in different languages like Nagpuri, Khortha, Hindi and spread these via Facebook, Youtube, Whatsapp by Song, Drama, Puppet Show etc.