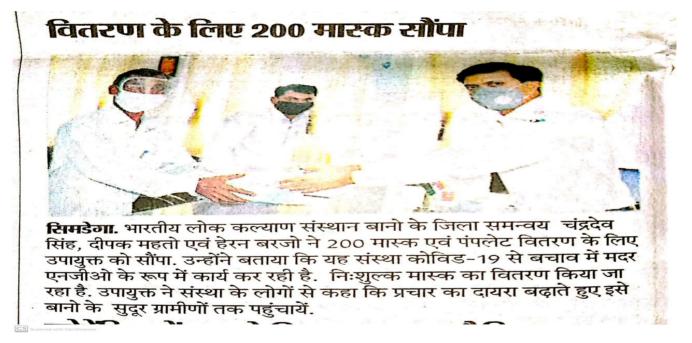

#### लोक कल्याण संस्थान ने चलाया जागरूकता कार्यक्रम कुंदा/चतरा। जिले के कुंदा प्रखंड क्षेत्र के विभिन्न गांवों में सोमवार को भारतीय लोक कल्याण संस्थान के द्वारा कोरोना महामारी से बचाव को लेकर जागरूकता अभियान कार्यक्रम चलाया गया। संस्था के प्रखंड कोऑर्डिनेटर विजय कुमार साहु के नेतृत्व में कुंदा पंचायत के घरतीमाडर, पच्चमाटाइ, करकटा, मोहनपुर, टिकैतबांघ आदि गांवा में जागरुक्ता अभियान चलाकर लोगों को कोविड 19 से बचाव के लिए सरकारी दिशा निदेशों का पालन करते हुए गांव घर में भी सोशल डिस्टेंस के पालन करने की अपील की गई। श्री साहू ने बताया कि संस्थान के लोक कलाकारों द्वारा वर्तमान में इस मुसीबत के समय लोगों के बीच कोरोना से बचाव संबंधी जागरूकता फैलाने का कार्य किया जा रहा है। कार्यक्रम में पिन्टु कुमार भोक्ता समेत अन्य शामिल थे।