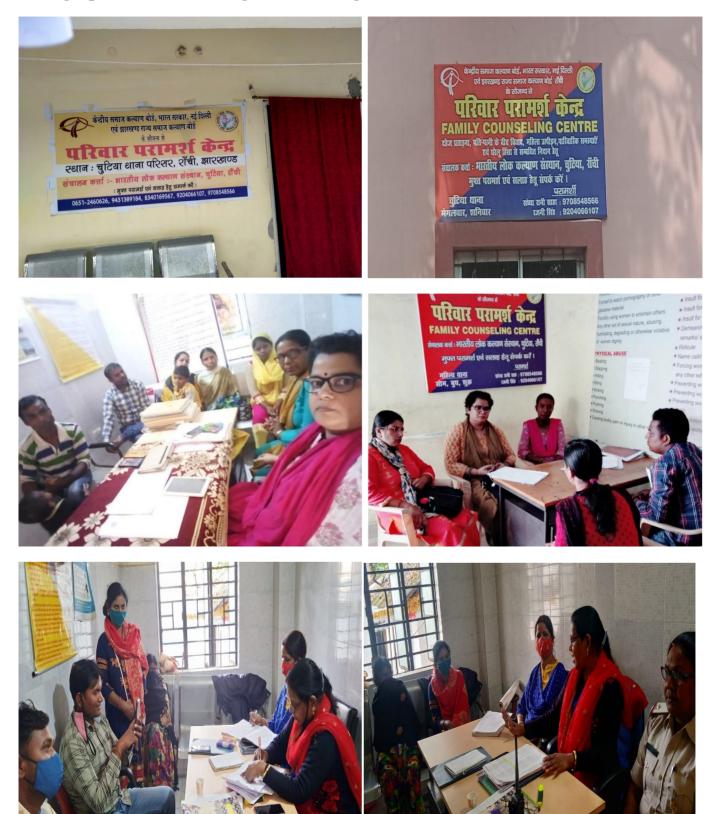

### **Family Counselling Centre**

With the Collaboration and support with Central Social Welfare Board (CSWB) and Jharkhand State Social Welfare Board (JSSWB), Our Organization is running Family Counselling Centre (FCC) in the Ranchi District since the year 2012-13.

We are one of the active Partner and Stakeholder of CSWB and JSSWB and we are running Family Counseling Centre (FCC) in the Chutia Police Station, Upper Bazar Police Station Ranchi since 2012-13.

Under these FCC Centre, we have been counsel a lots of family and have been resolving various types of family affair with the help of local police station in the successful way. Local public in Ranchi Capital City who are facing family problems and needs counseling, are getting benefits from our Centre. We are running this Centre on purely voluntarily and service mode for the local people and we just want to reach each and every section of people who needs counseling related to family affairs.

#### Photographs / Media Coverage of FCC Programme: